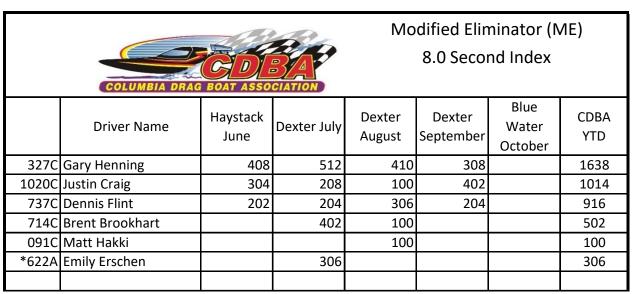

#### Pro Eliminator (PE) 6.5 Second Index

| Boat # | Driver Name     | Haystack<br>June | Dexter July | Dexter<br>August | Dexter<br>September | Blue<br>Water<br>October | CDBA<br>YTD |
|--------|-----------------|------------------|-------------|------------------|---------------------|--------------------------|-------------|
| 588C   | Cole Billings   | 310              | 512         | 408              | 300                 |                          | 1530        |
| 535C   | Steve Ziebert   |                  | 304         | 304              | 204                 |                          | 812         |
| 668C   | Bob Close       | 100              | 408         |                  | 210                 |                          | 718         |
| 501C   | Chris Yates     | 206              | 202         | 100              |                     |                          | 508         |
| 714C   | Brent Brookhart |                  |             |                  | 206                 |                          | 206         |
| 541C   | Will Runyan     | 100              |             |                  |                     |                          | 100         |
| *094N  | Sean Rogers     |                  | 206         |                  |                     | _                        | 206         |
| _      |                 |                  |             |                  |                     |                          |             |
|        |                 |                  |             |                  |                     |                          |             |